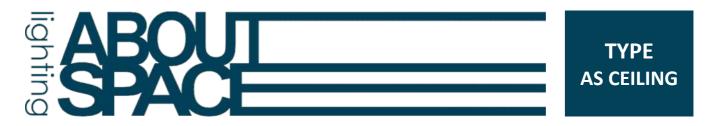

## DESCRIPTION

Alfie Ceiling Led Brass 100W 3000K L: 880mm H:760mm W:119 Triac Dim

**Disclaimer:** Product colour may slightly vary due to photographic lighting sources, your monitor settings and other similar factors. For more details, please visit: https://www.aboutspace.net.au/pages/terms-conditions