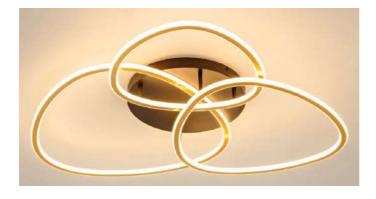

## ID: 130005

| FINISH                | BRASS                                           |
|-----------------------|-------------------------------------------------|
| MATERIAL              | STEEL,ALUMINUM                                  |
| DIMENSIONS            | L: 880mm x W: 760mm x H: 119mm                  |
| LIGHT SOURCE          | LED                                             |
| WATTAGE               | 100W                                            |
| ССТ                   | 3000К                                           |
| COLOR RENDERING INDEX | 80                                              |
| IP RATING             | IP20                                            |
| DIMMABLE              | DIMMABLE                                        |
| WARRANTY              | 2 YEARS                                         |
| OTHER INFORMATION     | CANOPY DIAM: 350mm x H: 40mm in<br>BRASS FINISH |